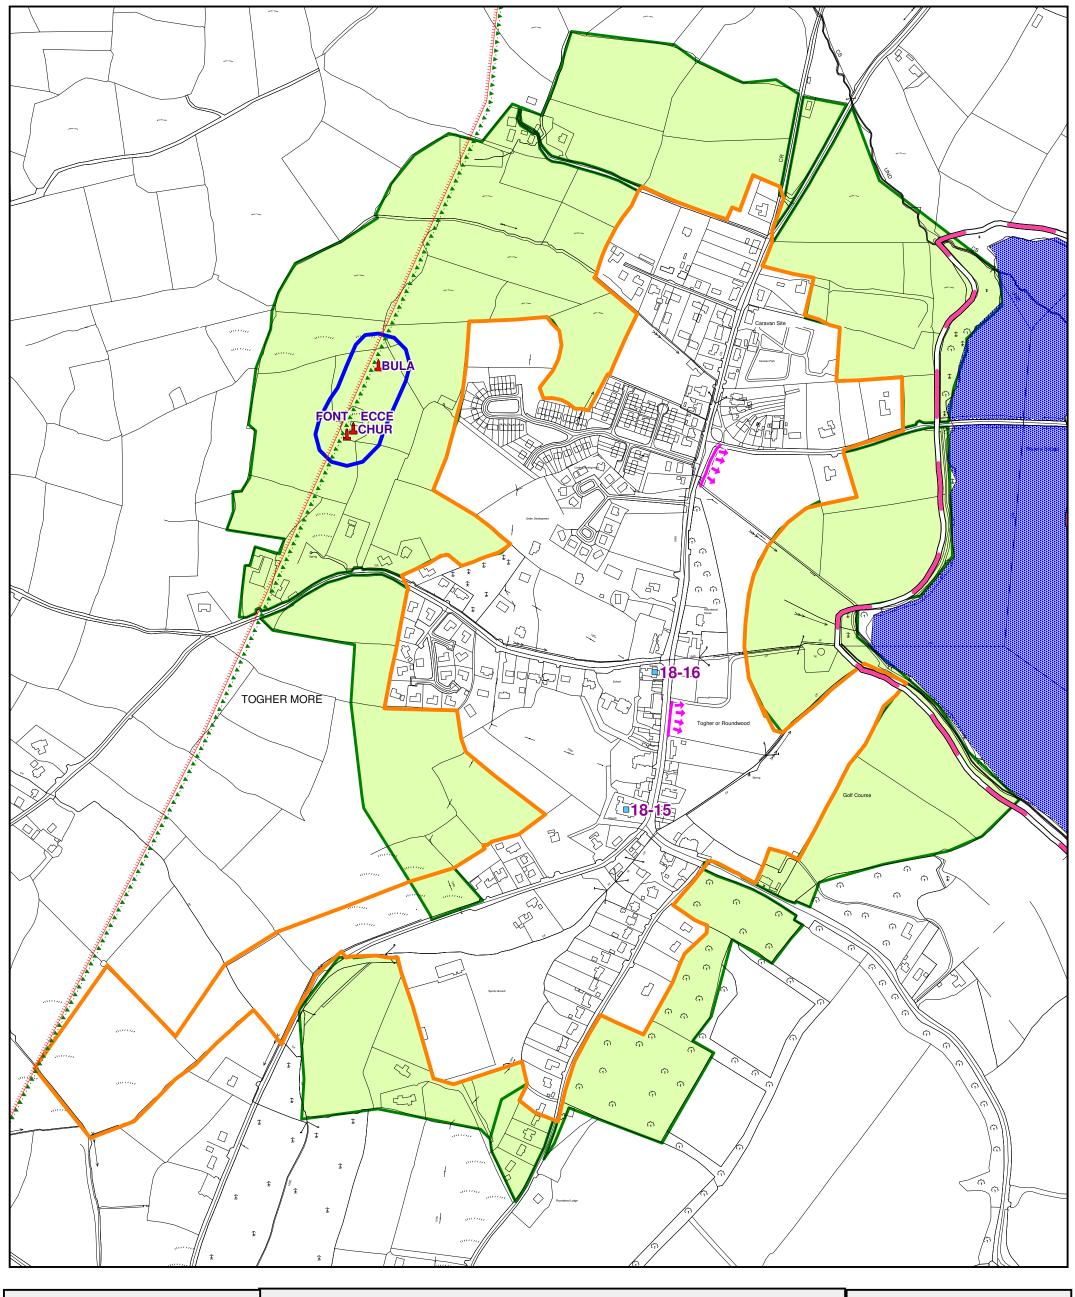

Legend **Ecclesiastical Complex** 

**Recorded Monuments** 

- WI018-00101 to 104 Church
- Ecclesiastical Enclosure
- Font
- Buallaun Stone

**Protected Structures** CDP 2004-2010 Schedule 10.15 and Ch. 10

**Boundary** 

**★**-A-A-A-<sub>P</sub>

pNHA

Views and Prospects

Area of Special Amenity (Northern Mt. Lowlands)

Area of Outstanding Natural Beauty (Mountain Uplands)

Reservoir

Greenbelt

**Director of Services:** Desmond O' Brien Senior Planner: Patrick B. Hooper